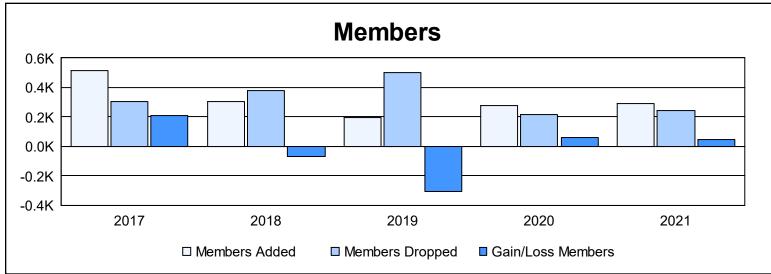

District 411 A As of June 2021 Cumulative

| Year      | New<br>Clubs | Dropped<br>Clubs | Gain/<br>Loss<br>Clubs | New<br>Members | Charter<br>Members | Reinstate<br>Members | Transfer<br>Members | Total<br>Member<br>Added | Total<br>Members<br>Dropped | Gain/<br>Loss<br>Members |
|-----------|--------------|------------------|------------------------|----------------|--------------------|----------------------|---------------------|--------------------------|-----------------------------|--------------------------|
| 2016-2017 | 9            | 3                | 6                      | 260            | 242                | 7                    | 4                   | 513                      | 305                         | 208                      |
| 2017-2018 | 4            | 9                | -5                     | 199            | 97                 | 10                   | 0                   | 306                      | 377                         | -71                      |
| 2018-2019 | 3            | 11               | -8                     | 89             | 91                 | 11                   | 3                   | 194                      | 502                         | -308                     |
| 2019-2020 | 1            | 2                | -1                     | 192            | 68                 | 15                   | 2                   | 277                      | 218                         | 59                       |
| 2020-2021 | 2            | 0                | 2                      | 226            | 46                 | 8                    | 9                   | 289                      | 241                         | 48                       |
| Average   | 4            | 5                | -1                     | 193            | 109                | 10                   | 4                   | 316                      | 329                         | -13                      |