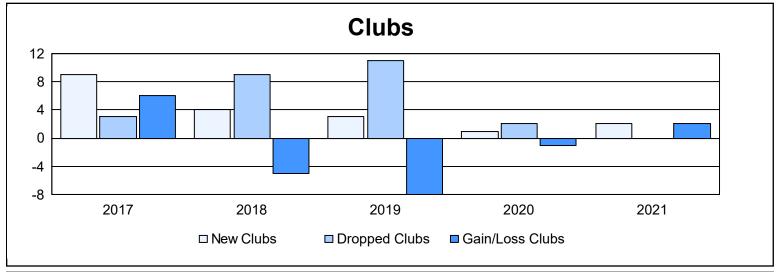

District 411 A As of June 2021 Cumulative

| Year      | New<br>Clubs | Dropped<br>Clubs | Gain/<br>Loss<br>Clubs | New<br>Members | Charter<br>Members | Reinstate<br>Members | Transfer<br>Members | Total<br>Member<br>Added | Total<br>Members<br>Dropped | Gain/<br>Loss<br>Members |
|-----------|--------------|------------------|------------------------|----------------|--------------------|----------------------|---------------------|--------------------------|-----------------------------|--------------------------|
| 2016-2017 | 9            | 3                | 6                      | 260            | 242                | 7                    | 4                   | 513                      | 305                         | 208                      |
| 2017-2018 | 4            | 9                | -5                     | 199            | 97                 | 10                   | 0                   | 306                      | 377                         | -71                      |
| 2018-2019 | 3            | 11               | -8                     | 89             | 91                 | 11                   | 3                   | 194                      | 502                         | -308                     |
| 2019-2020 | 1            | 2                | -1                     | 192            | 68                 | 15                   | 2                   | 277                      | 218                         | 59                       |
| 2020-2021 | 2            | 0                | 2                      | 226            | 46                 | 8                    | 9                   | 289                      | 241                         | 48                       |
| Average   | 4            | 5                | -1                     | 193            | 109                | 10                   | 4                   | 316                      | 329                         | -13                      |